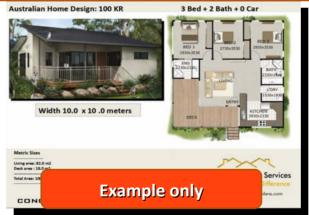

#### **Unit 1 Metric Sizes**

Bed 1: 3.47m x 2.975m Bed 2: 3.3m x 3.47m Lounge: 3.85m x 5.7m Family: 2.3m x 3.3m Floor Area: 82.5 m2 Garage Area: 22.2 m2

Total Unit Area: 104.7 m2

#### **Unit 2 Metric Sizes**

Bed 1: 3.0m x 4.3m Bed 2: 3.0m x 4.3m Lounge: 3.6m x 4.3m Family: 4.9m x 2.47m Floor Area: 75.9 m2 Garage Area: 23.0 m2 Total Unit Area: 101.9 m2

#### **Unit 1 Feet & Inches**

Bed 1: 11' 5" x 9' 9" Bed 2: 11' 5" x 10' 10" Lounge: 12' 8" x 18' 10" Family: 7' 7" x 10' 10" Floor Area: 920 Sq Ft Garage Area: 238 Sq Ft Total Unit Area: 1158 Sq Ft

#### **Unit 2 Feet & Inches**

Bed 1: 14' 2" x 9' 10" Bed 2: 14' 2" x 9' 10" Lounge: 11' 11" x 14' 2" Family: 16' 4" x 8' 1" Floor Area: 816 Sq Ft

Garage Area: 247 Sq Ft Total Unit Area: 1063 Sq Ft

**Australian Design Services** A Design World Of Difference

www.australianfloorplans.com.au

Total Building Area: 203.6 m2

Total Building Area: 2221 Sq Ft

Free version is for creating ideas only (no copyright release given) Upgrade to our affordable concept plans for full use **Duplex Design: 203DU-Skillion** 

Total Building Area: 203.6 m2

Total Building Area: 2221 Sq Ft