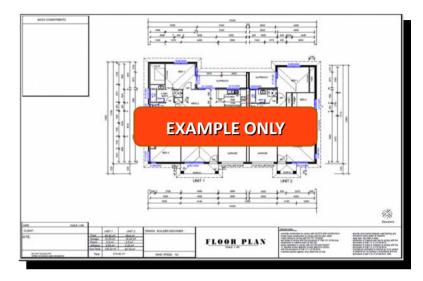

#### **Unit 1 Metric Sizes**

Bed 1: 3.47m x 2.975m Bed 2: 3.3m x 3.47m Lounge: 3.85m x 5.7m Family: 2.3m x 3.3m Floor Area: 82.5 m2 Garage Area: 22.2 m2

Total Unit Area: 104.7 m2

#### **Unit 2 Metric Sizes**

Bed 1: 3.0m x 4.3m

Bed 2: 3.0m x 4.3m

Lounge: 3.6m x 4.3m

Family: 4.9m x 2.47m

Floor Area: 75.9 m2

Garage Area: 23.0 m2

Total Unit Area: 101.9 m2

#### **Unit 1 Feet & Inches**

Bed 1: 11' 5" x 9' 9"

Bed 2: 11' 5" x 10' 10"

Lounge: 12' 8" x 18' 10"

Family: 7' 7" x 10' 10"

Floor Area: 920 Sq Ft

Garage Area: 238 Sq Ft

Total Unit Area: 1158 Sq Ft

#### **Unit 2 Feet & Inches**

Bed 1: 14' 2" x 9' 10" Bed 2: 14' 2" x 9' 10" Lounge: 11' 11" x 14' 2" Family: 16' 4" x 8' 1" Floor Area: 816 Sq Ft

Garage Area: 247 Sq Ft Total Unit Area: 1063 Sq Ft

**Australian Design Services** A Design World Of Difference

#### Unit 2 Feet & Inches

Bed 1: 14' 2" x 9' 10"
Bed 2: 14' 2" x 9' 10"
Lounge: 11' 11" x 14' 2"
Family: 16' 4" x 8' 1"
Floor Area: 816 Sq Ft
Garage Area: 247 Sq Ft
Total Unit Area: 1063 Sq Ft

Only \$99.95