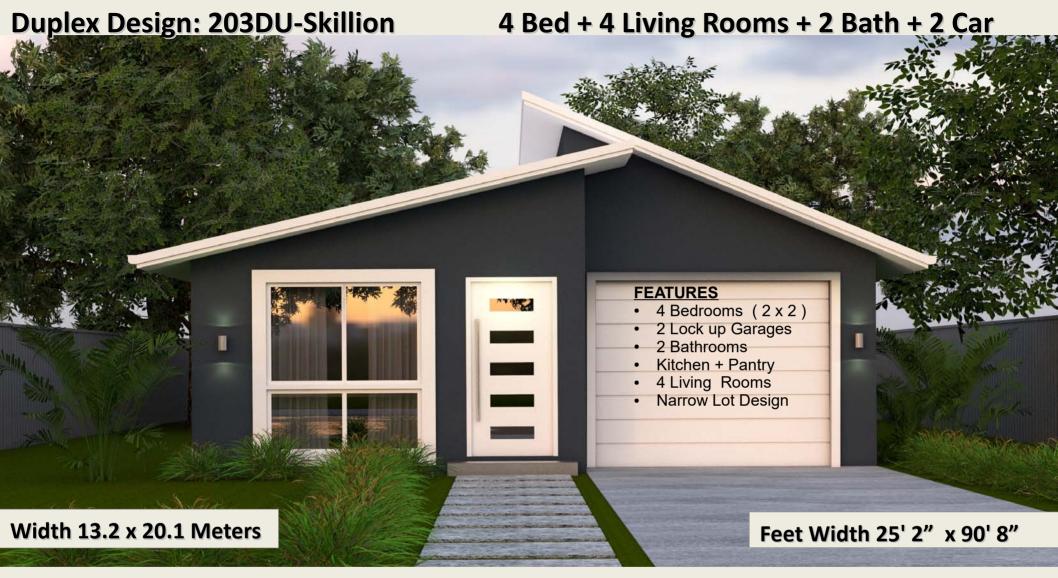

4 Bed + 4 Living Rooms + 2 Bath + 2 Car

#### **FEATURES**

- 4 Bedrooms (2 x 2)
- · 2 Garages
- 2 Bathrooms
- Kitchen + Pantry
- 4 Living Rooms
- Narrow Lot Design

**Australian Design Services** 

A Design World Of Difference

www.australianfloorplans.com.au

#### **Unit 1 Metric Sizes**

Bed 1: 3.47m x 2.975m Bed 2: 3.3m x 3.47m Lounge: 3.85m x 5.7m Family: 2.3m x 3.3m Floor Area: 82.5 m2 Garage Area: 22.2 m2

Total Unit Area: 104.7 m2

#### **Unit 2 Metric Sizes**

Bed 1: 3.0m x 4.3m Bed 2: 3.0m x 4.3m Lounge: 3.6m x 4.3m Family: 4.9m x 2.47m Floor Area: 75.9 m2 Garage Area: 23.0 m2 Total Unit Area: 101.9 m2

#### **Unit 1 Feet & Inches**

Bed 1: 11' 5" x 9' 9" Bed 2: 11' 5" x 10' 10" Lounge: 12' 8" x 18' 10" Family: 7' 7" x 10' 10" Floor Area: 920 Sq Ft Garage Area: 238 Sq Ft Total Unit Area: 1158 Sq Ft

#### **Unit 2 Feet & Inches**

Bed 1: 14' 2" x 9' 10" Bed 2: 14' 2" x 9' 10" Lounge: 11' 11" x 14' 2" Family: 16' 4" x 8' 1" Floor Area: 816 Sq Ft

Garage Area: 247 Sq Ft Total Unit Area: 1063 Sq Ft

**Australian Design Services** A Design World Of Difference

Total Building Area: 203.6 m2

Total Building Area: 2221 Sq Ft