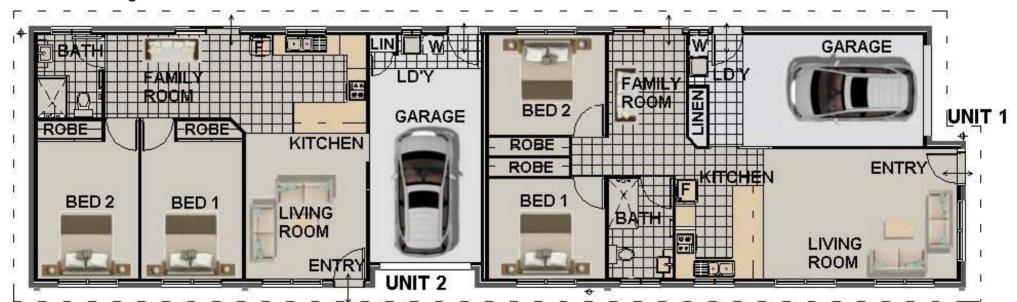

#### **Unit 1 Metric Sizes**

Bed 1: 3.47m x 2.975m
Bed 2: 3.3m x 3.47m
Lounge: 3.85m x 5.7m
Family: 2.3m x 3.3m
Floor Area: 82.5 m2
Garage Area: 22.2 m2

Total Unit Area: 104.7 m2

#### **Unit 2 Metric Sizes**

Bed 1: 3.0m x 4.3m

Bed 2: 3.0m x 4.3m

Lounge: 3.6m x 4.3m

Family: 4.9m x 2.47m

Floor Area: 75.9 m2

Garage Area: 23.0 m2

Total Unit Area: 101.9 m2

#### **Unit 1 Feet & Inches**

Bed 1: 11' 5" x 9' 9"

Bed 2: 11' 5" x 10' 10"

Lounge: 12' 8" x 18' 10"

Family: 7' 7" x 10' 10"

Floor Area: 920 Sq Ft

Garage Area: 238 Sq Ft

Total Unit Area: 1158 Sq Ft

#### Unit 2 Feet & Inches

Bed 1: 14' 2" x 9' 10"
Bed 2: 14' 2" x 9' 10"
Lounge: 11' 11" x 14' 2"
Family: 16' 4" x 8' 1"
Floor Area: 816 Sq Ft
Garage Area: 247 Sq Ft
Total Unit Area: 1063 Sq Ft

Only \$99.95