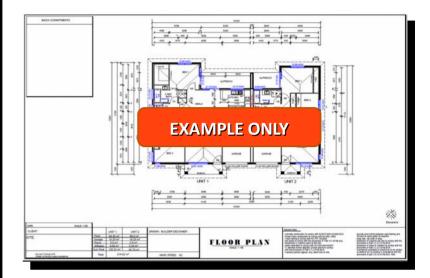

#### **Unit 1 Metric Sizes**

Bed 1: 3.47m x 2.975m Bed 2: 3.3m x 3.47m Lounge: 3.85m x 5.7m Family: 2.3m x 3.3m Floor Area: 82.5 m2 Garage Area: 22.2 m2

Total Unit Area: 104.7 m2

#### **Unit 2 Metric Sizes**

Bed 1: 3.0m x 4.3m

Bed 2: 3.0m x 4.3m

Lounge: 3.6m x 4.3m

Family: 4.9m x 2.47m

Floor Area: 75.9 m2

Garage Area: 23.0 m2

Total Unit Area: 101.9 m2

#### **Unit 1 Feet & Inches**

Bed 1: 11' 5" x 9' 9"

Bed 2: 11' 5" x 10' 10"

Lounge: 12' 8" x 18' 10"

Family: 7' 7" x 10' 10"

Floor Area: 920 Sq Ft

Garage Area: 238 Sq Ft

Total Unit Area: 1158 Sq Ft

#### **Unit 2 Feet & Inches**

Bed 1: 14' 2" x 9' 10" Bed 2: 14' 2" x 9' 10" Lounge: 11' 11" x 14' 2" Family: 16' 4" x 8' 1" Floor Area: 816 Sq Ft

Garage Area: 247 Sq Ft Total Unit Area: 1063 Sq Ft

**Australian Design Services** A Design World Of Difference

#### Unit 2 Feet & Inches

Bed 1: 14' 2" x 9' 10"
Bed 2: 14' 2" x 9' 10"
Lounge: 11' 11" x 14' 2"
Family: 16' 4" x 8' 1"
Floor Area: 816 Sq Ft
Garage Area: 247 Sq Ft
Total Unit Area: 1063 Sq Ft

Only \$99.95