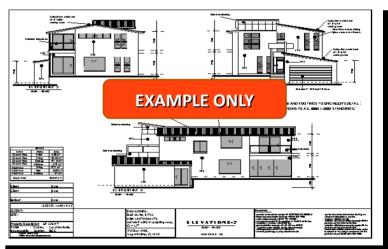

#### **Unit 1 Metric Sizes**

Bed 1: 3.47m x 2.975m Bed 2: 3.3m x 3.47m Lounge: 3.85m x 5.7m Family: 2.3m x 3.3m Floor Area: 82.5 m2 Garage Area: 22.2 m2

Total Unit Area: 104.7 m2

#### **Unit 2 Metric Sizes**

Bed 1: 3.0m x 4.3m

Bed 2: 3.0m x 4.3m

Lounge: 3.6m x 4.3m

Family: 4.9m x 2.47m

Floor Area: 75.9 m2

Garage Area: 23.0 m2

Total Unit Area: 101.9 m2

#### **Unit 1 Feet & Inches**

Bed 1: 11' 5" x 9' 9"

Bed 2: 11' 5" x 10' 10"

Lounge: 12' 8" x 18' 10"

Family: 7' 7" x 10' 10"

Floor Area: 920 Sq Ft

Garage Area: 238 Sq Ft

Total Unit Area: 1158 Sq Ft

#### **Unit 2 Feet & Inches**

Bed 1: 14' 2" x 9' 10" Bed 2: 14' 2" x 9' 10" Lounge: 11' 11" x 14' 2" Family: 16' 4" x 8' 1" Floor Area: 816 Sq Ft

Garage Area: 247 Sq Ft Total Unit Area: 1063 Sq Ft

**Australian Design Services** A Design World Of Difference

www.australianfloorplans.com.au

Total Building Area: 203.6 m2

Total Building Area: 2221 Sq Ft

Free version is for creating ideas only (no copyright release given) Upgrade to our affordable concept plans for full use **Duplex Design: 203DU-Skillion** 

#### Unit 2 Feet & Inches

Bed 1: 14' 2" x 9' 10"
Bed 2: 14' 2" x 9' 10"
Lounge: 11' 11" x 14' 2"
Family: 16' 4" x 8' 1"
Floor Area: 816 Sq Ft
Garage Area: 247 Sq Ft
Total Unit Area: 1063 Sq Ft

Only \$99.95

Total Building Area: 203.6 m2

Total Building Area: 2221 Sq Ft