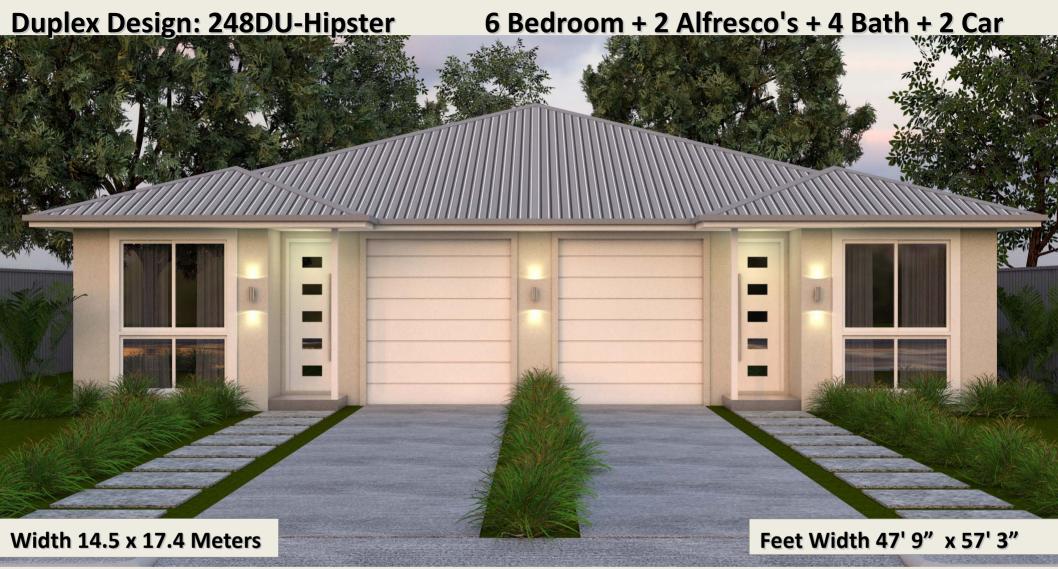

6 Bedroom + 2 Alfresco's + 4 Bath + 2 Car **Duplex Design: 248DU-Hipster** 

#### Feet Width 47' 9" x 57' 3"

#### Width 14.5 x 17.4 Meters

**Unit 1 Metric Sizes Unit 2 Metric Sizes** Bed 1: 3.3m x 3.3m Bed 1: 3.3m x 3.3m Bed 2: 2.7m x 2.7m Bed 2: 2.7m x 2.7m Bed 3: 2.7m x 2.7m Bed 3: 2.7m x 2.7m Lounge: 5.2m x 4.1m Lounge: 5.2m x 4.1m Unit Area: 122.6 m2 Unit Area: 122.6 m2

#### **FEATURES**

- 6 Bedroom (3 x 3)
- 4 Bathroom (2 x 2)
- Large Kitchens + Pantry's
- Large Living
- Covered Alfresco Patio's

**Australian Design Services** 

A Design World Of Difference www.australianfloorplans.com.au