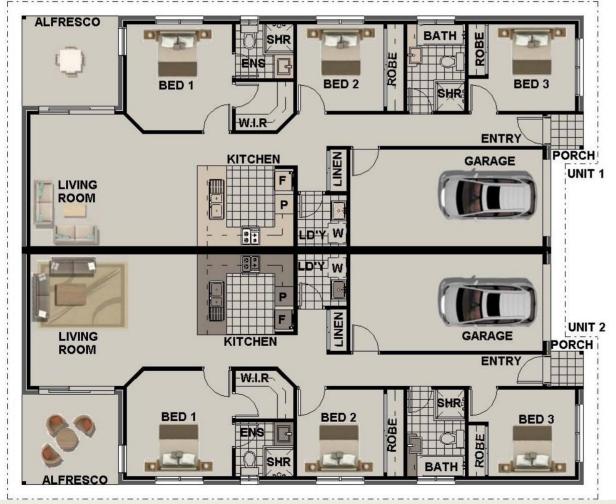

**Unit 1 Metric Sizes** 

Bed 1: 3.3m x 3.3m Bed 2: 2.7m x 2.7m

Bed 3: 2.7m x 2.7m

Lounge: 5.2m x 4.1m

Unit Area: 122.6 m2

**Unit 2 Metric Sizes** 

Bed 1: 3.3m x 3.3m

Bed 2: 2.7m x 2.7m

Bed 3: 2.7m x 2.7m

Lounge: 5.2m x 4.1m

Unit Area: 122.6 m2

**Unit 1 Feet & Inches** 

Bed 1: 10' 10" x 10' 10"

Bed 2: 8' 10" x 8' 10"

Bed 3: 8' 10" x 8'10"

Lounge: 13' 5" x 17' 1"

Unit Area: 1320 Sq Ft

**Unit 2 Feet & Inches** 

Bed 1: 10' 10" x 10' 10"

Bed 2: 8' 10" x 8' 10"

Bed 3: 8' 10" x 8'10"

Lounge: 13' 5" x 17' 1"

Unit Area: 1320 Sq Ft

**Total Building: 2640 Sq Feet** 

#### **Unit 1 Feet & Inches**

Bed 1: 10' 10" x 10' 10" Bed 2: 8' 10" x 8' 10" Bed 3: 8' 10" x 8'10" Lounge: 13' 5" x 17' 1" Unit Area: 1320 Sq Ft

#### **Unit 2 Feet & Inches**

Bed 1: 10' 10" x 10' 10" Bed 2: 8' 10" x 8' 10" Bed 3: 8' 10" x 8'10" Lounge: 13' 5" x 17' 1" Unit Area: 1320 Sq Ft

Total Building: 2640 Sq Feet

#### Width 14.5 x 17.4 Meters

**Unit 1 Metric Sizes Unit 2 Metric Sizes** Bed 1: 3.3m x 3.3m Bed 1: 3.3m x 3.3m Bed 2: 2.7m x 2.7m Bed 2: 2.7m x 2.7m Bed 3: 2.7m x 2.7m Bed 3: 2.7m x 2.7m Lounge: 5.2m x 4.1m Lounge: 5.2m x 4.1m Unit Area: 122.6 m2 Unit Area: 122.6 m2

#### **FEATURES**

- 6 Bedroom (3 x 3)
- 4 Bathroom (2 x 2)
- Large Kitchens + Pantry's
- Large Living
- Covered Alfresco Patio's

**Australian Design Services** 

A Design World Of Difference www.australianfloorplans.com.au