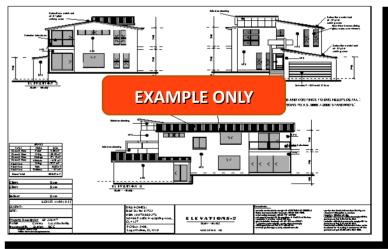

#### Includes:

- Floor plan with all dimensions nominated.
- Elevation Plans
- Electrical Plans
- Bracing Plans
- Tie Down Details
- Building Notes Page
- Sketch Plan
- 3D Render of Façade
- All the above plans are classified as "Full Working Drawings"
- A site plan can be provided if required .

Includes: (Customised to your requirements)

- Floor plan with all dimensions nominated.
  - Elevation Plans
  - Electrical Plans
  - Bracing Plans
  - Tie Down Details
  - Building Notes Page
    - Sketch Plan
  - 3D Render of Façade
- All the above plans are classified as "Full Working Drawings"
- A site plan can be provided if required for a cost of \$250.00.
- Please contact us with any questions for Custom Design Set and we will call you back to discuss it further