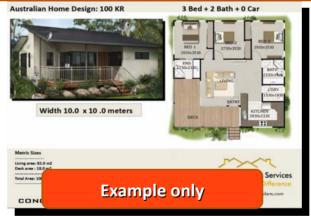

**Unit 1 Metric Sizes** 

Bed 1: 3.3m x 3.3m Bed 2: 2.7m x 2.7m

Bed 3: 2.7m x 2.7m

Lounge: 5.2m x 4.1m

Unit Area: 122.6 m2

**Unit 2 Metric Sizes** 

Bed 1: 3.3m x 3.3m

Bed 2: 2.7m x 2.7m

Bed 3: 2.7m x 2.7m

Lounge: 5.2m x 4.1m

Unit Area: 122.6 m2

**Unit 1 Feet & Inches** 

Bed 1: 10' 10" x 10' 10"

Bed 2: 8' 10" x 8' 10"

Bed 3: 8' 10" x 8'10"

Lounge: 13' 5" x 17' 1"

Unit Area: 1320 Sq Ft

**Unit 2 Feet & Inches** 

Bed 1: 10' 10" x 10' 10"

Bed 2: 8' 10" x 8' 10"

Bed 3: 8' 10" x 8'10"

Lounge: 13' 5" x 17' 1"

Unit Area: 1320 Sq Ft

**Total Building: 2640 Sq Feet** 

FREE VERSION

Total Building Area: 245.2 m2

Free version is for creating ideas only (no copyright release given)
Upgrade to our affordable concept plans for full use

#### Width 14.5 x 17.4 Meters

**Unit 1 Metric Sizes Unit 2 Metric Sizes** Bed 1: 3.3m x 3.3m Bed 1: 3.3m x 3.3m Bed 2: 2.7m x 2.7m Bed 2: 2.7m x 2.7m Bed 3: 2.7m x 2.7m Bed 3: 2.7m x 2.7m Lounge: 5.2m x 4.1m Lounge: 5.2m x 4.1m Unit Area: 122.6 m2 Unit Area: 122.6 m2

Total Building Area: 245.2 m2

Free version is for creating ideas only (no copyright release given) Upgrade to our affordable concept plans for full use