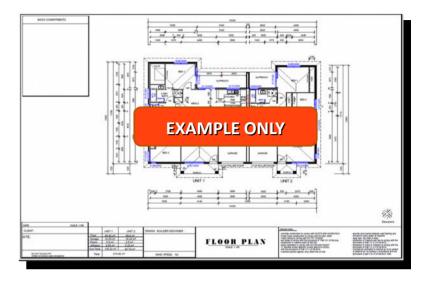

**Unit 1 Metric Sizes** 

Bed 1: 3.3m x 3.3m Bed 2: 2.7m x 2.7m

Bed 3: 2.7m x 2.7m

Lounge: 5.2m x 4.1m

Unit Area: 122.6 m2

**Unit 2 Metric Sizes** 

Bed 1: 3.3m x 3.3m

Bed 2: 2.7m x 2.7m

Bed 3: 2.7m x 2.7m

Lounge: 5.2m x 4.1m

Unit Area: 122.6 m2

**Unit 1 Feet & Inches** 

Bed 1: 10' 10" x 10' 10"

Bed 2: 8' 10" x 8' 10"

Bed 3: 8' 10" x 8'10"

Lounge: 13' 5" x 17' 1"

Unit Area: 1320 Sq Ft

**Unit 2 Feet & Inches** 

Bed 1: 10' 10" x 10' 10"

Bed 2: 8' 10" x 8' 10"

Bed 3: 8' 10" x 8'10"

Lounge: 13' 5" x 17' 1"

Unit Area: 1320 Sq Ft

**Total Building: 2640 Sq Feet** 

#### Width 14.5 x 17.4 Meters

**Unit 1 Metric Sizes Unit 2 Metric Sizes** Bed 1: 3.3m x 3.3m Bed 1: 3.3m x 3.3m Bed 2: 2.7m x 2.7m Bed 2: 2.7m x 2.7m Bed 3: 2.7m x 2.7m Bed 3: 2.7m x 2.7m Lounge: 5.2m x 4.1m Lounge: 5.2m x 4.1m Unit Area: 122.6 m2 Unit Area: 122.6 m2