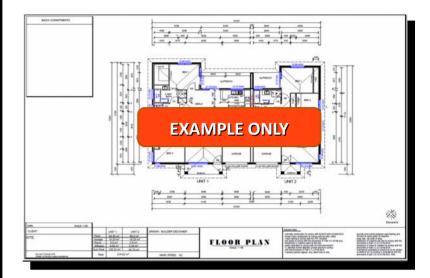

**Unit 1 Metric Sizes** 

Bed 1: 3.3m x 3.3m Bed 2: 2.7m x 2.7m

Bed 3: 2.7m x 2.7m

Lounge: 5.2m x 4.1m

Unit Area: 122.6 m2

**Unit 2 Metric Sizes** 

Bed 1: 3.3m x 3.3m

Bed 2: 2.7m x 2.7m

Bed 3: 2.7m x 2.7m

Lounge: 5.2m x 4.1m

Unit Area: 122.6 m2

**Unit 1 Feet & Inches** 

Bed 1: 10' 10" x 10' 10"

Bed 2: 8' 10" x 8' 10"

Bed 3: 8' 10" x 8'10"

Lounge: 13' 5" x 17' 1"

Unit Area: 1320 Sq Ft

**Unit 2 Feet & Inches** 

Bed 1: 10' 10" x 10' 10"

Bed 2: 8' 10" x 8' 10"

Bed 3: 8' 10" x 8'10"

Lounge: 13' 5" x 17' 1"

Unit Area: 1320 Sq Ft

**Total Building: 2640 Sq Feet** 

#### Width 14.5 x 17.4 Meters

**Unit 1 Metric Sizes Unit 2 Metric Sizes** Bed 1: 3.3m x 3.3m Bed 1: 3.3m x 3.3m Bed 2: 2.7m x 2.7m Bed 2: 2.7m x 2.7m Bed 3: 2.7m x 2.7m Bed 3: 2.7m x 2.7m Lounge: 5.2m x 4.1m Lounge: 5.2m x 4.1m Unit Area: 122.6 m2 Unit Area: 122.6 m2