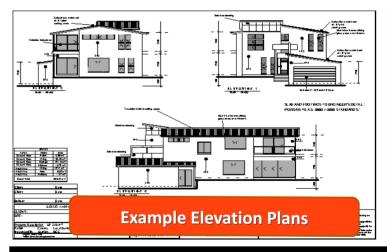

#### Includes:

- Floor plan with all dimensions nominated.
- Elevation Plans
- Electrical Plans
- Bracing Plans
- Tie Down Details
- Building Notes Page
- Sketch Plan
- 3D Render of Façade
- All the above plans are classified as "Full Working Drawings"
- A site plan can be provided if required .

Includes: (Customised to your requirements)

- Floor plan with all dimensions nominated.
  - Elevation Plans
  - Electrical Plans
  - Bracing Plans
  - Tie Down Details
  - Building Notes Page
    - Sketch Plan
  - 3D Render of Façade
- All the above plans are classified as "Full Working Drawings"
- A site plan can be provided if required for a cost of \$250.00.
- Please contact us with any questions for Custom Design Set and we will call you back to discuss it further